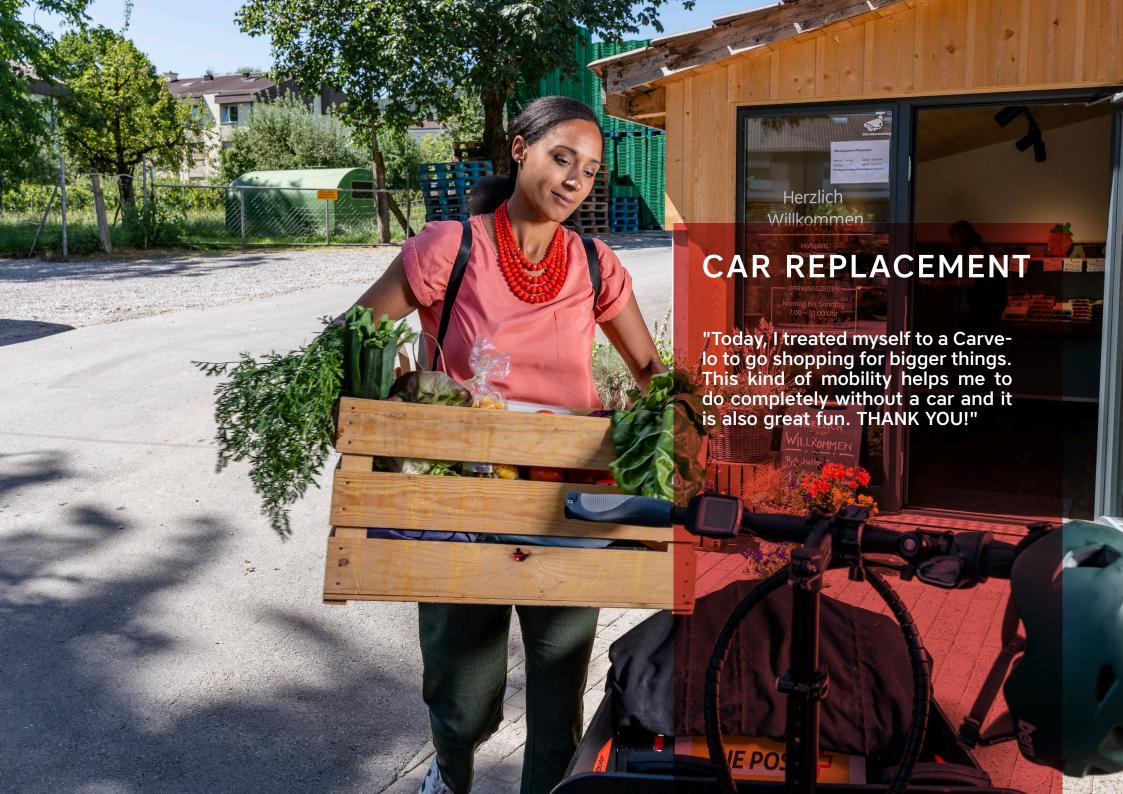

### WHY CARVELO?

Carvelos can make a major contribution to sustainable and efficient mobility

Thanks to the loading area and the electric motor, they provide transport services like a small car. Especially for families, the Carvelo turns out to be a broadly applicable mobility tool: shopping, running errands, leisure, transporting children.