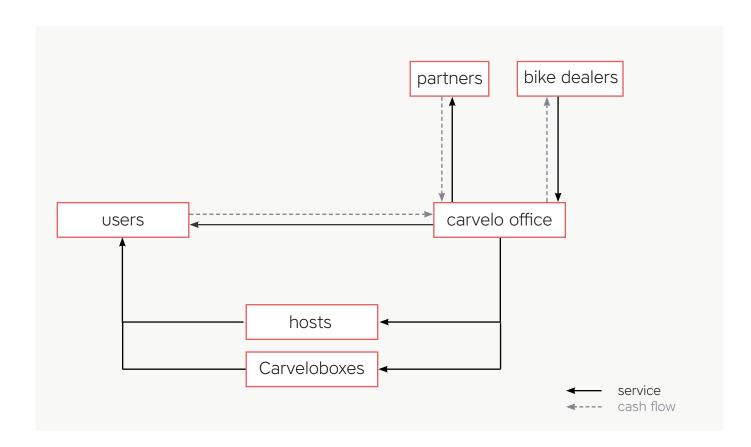

#### **HOW DOES IT WORK?**

The **carvelo office** and user support are operated by TCS Mobility Academy.

The Carvelos are co-financed by partners.

The **hosts** (local businesses) manage key and battery. In return, they are allowed to use "their" Carvelo for 25 hours per month free of charge. At some stations there are already automated stations, the so-called **"Carveloboxes"**.

The Carvelos are maintained and repaired by local bike dealers.

**Users** rent the Carvelos via the corrensponding app.