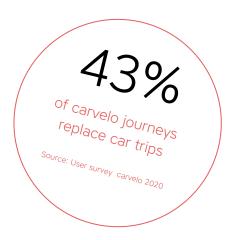

### WHY CARVELO?

Carvelos can make a major contribution to sustainable and efficient mobility

Thanks to the loading area and the electric motor, they provide transport services like a small car. Especially for families, the Carvelo turns out to be a broadly applicable mobility tool: shopping, running errands, leisure, transporting children.